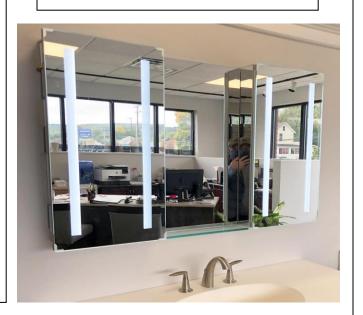

# **VENUS COLLECTION**

### **FEATURES:**

- TWO 18X36" LED CABINETS, ONE 15X36" CENTER STATIONARY MIRROR (W/ GLASS SHELF ASSEMBLY FOR SURFACE APPLICATIONS ONLY).
- FOUR ADJUSTABLE 3/8" THICK HIGH POLISHED GLASS SHELVES.
  BEHIND DOOR OF EACH CABINET.
- SHELVING WITH LOCKDOWN MECHANISM (NO HOLES IN CABINET).
- 6000K, 3300 LUMENS.
- 165-DEGREE PROPRIETARY SOFT CLOSE HEAVY DUTY HINGES.
- FULL GASKET BEHIND DOOR.
- HIGH RESOLUTION SILVER PLATE GLASS MIRRORS FRONT, BACK OF DOOR AND BACK WALL.
- BACK WALL MIRROR FULLY SEALED.
- PACKED IN FOUR WALL (FOLDED DOUBLE WALL) CORRUGATION.

### **MIRROR FINISHES:**

• FLAT POLISHED EDGE

OVERALL SIZE DIMENSION: 51" WIDE X 36" HIGH X 5 3/16" DEEP

**ROUGH OPENING DIMENSION (EACH CABINET):** 17 3/8" WIDE X 35 3/8"

HIGH X 4" DEEP

**DOOR THICKNESS: 13/16"** 